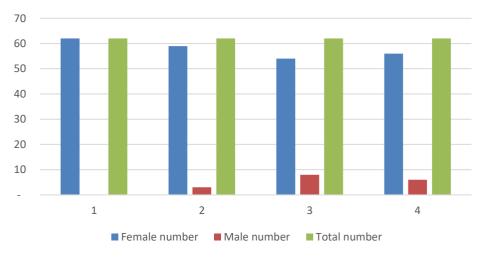

#### Gender Split Per Quartile

# Proportion of Male and Female Employees, according to Quartile Pay Bands

|        | Quartile 1<br>(lower) | Quartile 2<br>(lower<br>middle) | Quartile 3<br>(upper<br>middle) | Quartile 4<br>(top) |
|--------|-----------------------|---------------------------------|---------------------------------|---------------------|
|        |                       |                                 |                                 |                     |
| Female | 62 (100%)             | 59 (95.2%)                      | 54 (87.1%)                      | 56 (90.3%)          |
| Male   | 0 (0%)                | 3 (4.8%)                        | 8 (12.9%)                       | 6 (9.7%)            |